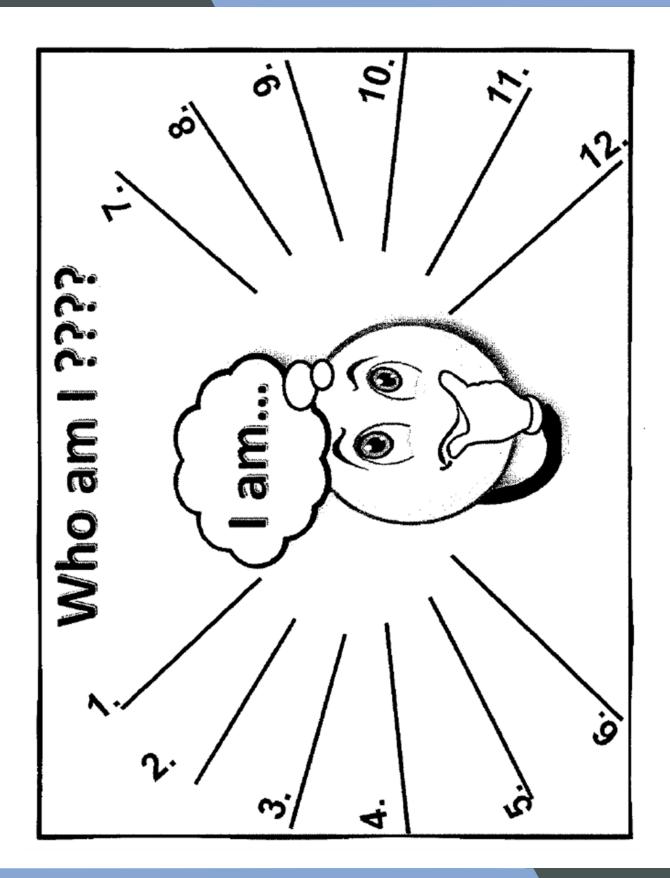

## WHO AM I???? WORKSHEET

## WHO AM 1???? IDENTITY DIALOGUE

| 1. | In review the figure, which 3 identities are the most important to you?                        |
|----|------------------------------------------------------------------------------------------------|
| 2. | Which one identity, in particular, is shaped by the values of your ethnic/cultural membership? |
|    | In what ways?                                                                                  |
| 3. | Look at the figure again, which one identity are you <i>most</i> comfortable with?             |
|    | Why?                                                                                           |
| 4. | Which one identity are you most proud of?                                                      |
|    | Why?                                                                                           |
| 5. | Which one identity are you <i>least</i> comfortable with?                                      |
|    | Why?                                                                                           |
| 6. | If someone wanted to find out more about who you are, how should they approach you?            |
|    | What are the best ways to get to know you?                                                     |
|    | What are the best ways to get to know you?                                                     |